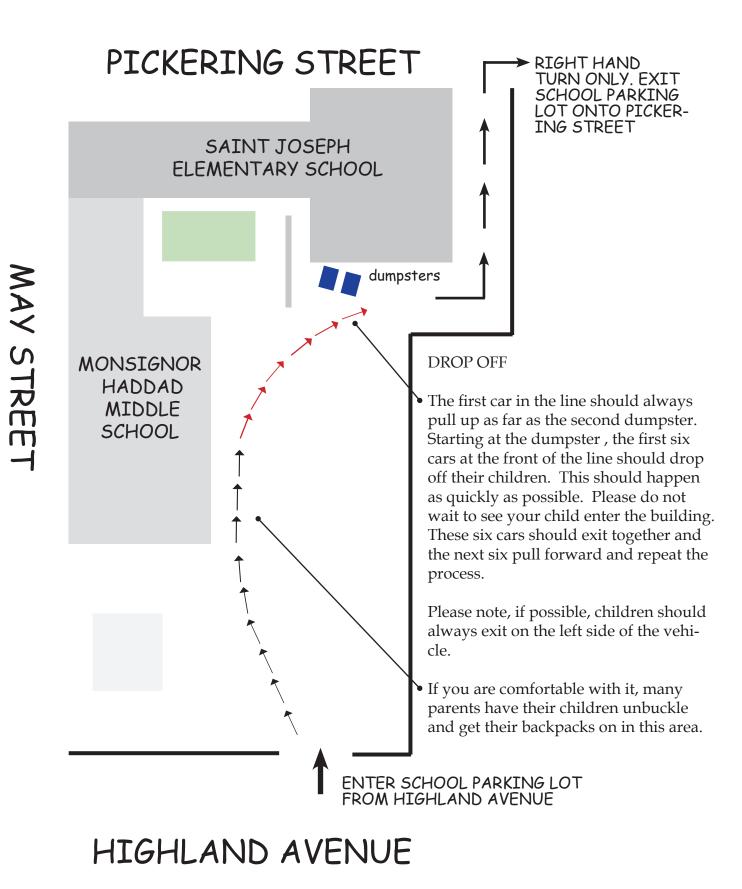

## CARLINE MORNING DROP OFF

## PICKERING STREET

SCHOOL PARKING LOT ONTO PICKER-ING STREET SAINT JOSEPH ELEMENTARY SCHOOL MAY STREE dumpsters PICK UP MONSIGNOR HADDAD Please form six lines when entering the MIDDLE parking lot. The first car in each line should line up with the fence on the SCHOOL right side. Be sure to pull up directly behind the car in front of you. Please exit your car and wait at the front of the carline for your children to exit the school. Once you have met up with your children walk quickly back to your car and prepare to exit the parking lot. The parking lot attendant will signal the first car in each lane when it is safe for cars to exit. The car line furthest to the right will exit first. The entire line of cars will exit before the next line will be allowed to exit. Please always be sure to follow the instructions of the parking lot attendant.

> ENTER SCHOOL PARKING LOT FROM HIGHLAND AVENUE